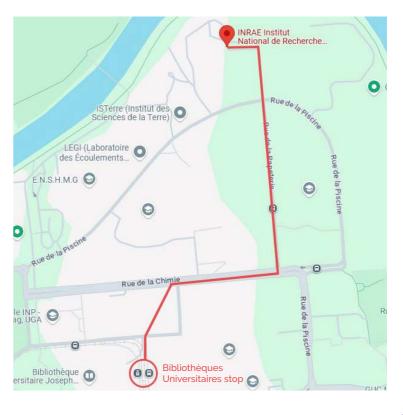

# **>** By tram or bus

- **→** By tram:
- Tram B to Gières Plaine des Sports
- Tram C to Condillac

Bibliothèques Universitaires stop: follow the footpath indicated on the map to the end of rue de la Papeterie.

# > By train

- From Gières station: take tram line B to Cité Internationale.
- From Grenoble station: take tram line B to Gières Plaine des Sports.

Bibliothèques Universitaires stop: follow the footpath indicated on the map to the end of rue de la Papeterie

### **>** By plane

From Lyon Saint-Exupéry or Grenoble Saint-**Geoirs airports:** 

- Take a shuttle bus to Grenoble SNCF
- Take tram line B to Gières Plaine des Sports,
- Get off at the Bibliothèques Universitaires stop.

### > Footpath to INRAE