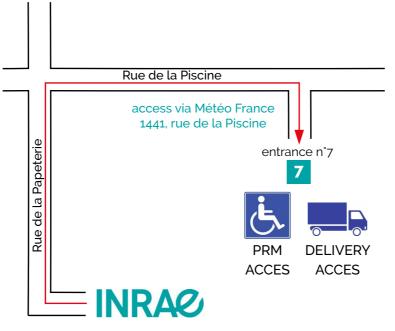

### PRM access and delivery

- For people with reduced mobility or for heavy, bulky deliveries, use entrance n°7 at the rear of the building (via rue de la Piscine, follow the signs for Météo France - 1441 rue de la Piscine).
- Access is facilitated by an intercom system and a lift. Vehicles can also manoeuvre easily.