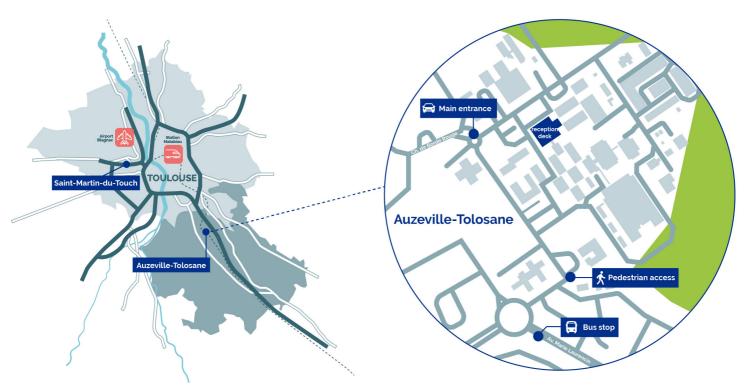

# **Access map** Auzeville-Tolosane

# By metro and bus

Take metro line B to Ramonville terminus, then Linéo L6 bus to Castanet-Tolosan station and get off at the INRAE station.

Scan me access Tisséo application to plan your journey.